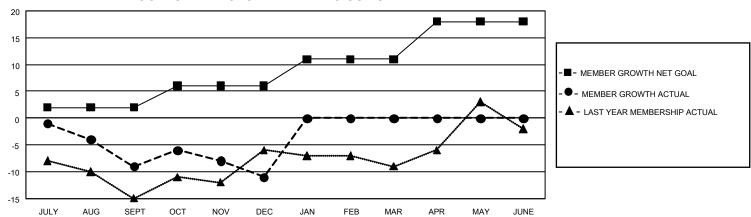

## GMT Constitutional Area 3, Group I

REPORT DOES NOT INCLUDE CLUBS IN UNDISTRICTED AREAS.

| Clubs                 |               |           |               | Members               |                         |                         |                                                    |
|-----------------------|---------------|-----------|---------------|-----------------------|-------------------------|-------------------------|----------------------------------------------------|
| RESULTS FOR 2021-2022 |               |           |               | RESULTS FOR 2021-2022 |                         |                         |                                                    |
| QUARTER               | NEW CLUB GOAL | NEW CLUBS | DROPPED CLUBS | QUARTER MEM           | IBER GROWTH NET<br>GOAL | MEMBER GROWTH<br>ACTUAL | DROPPED MEMBERS<br>ACTUAL (including<br>transfers) |
| JULY/AUG/SEPT         | 0             | 0         | 1             | JULY/AUG/SEPT         | 2                       | 1                       | 10                                                 |
| OCT/NOV/DEC           | 0             | 0         | 0             | OCT/NOV/DEC           | 4                       | 9                       | 11                                                 |
| JAN/FEB/MAR           | 3             | 0         | 0             | JAN/FEB/MAR           | 5                       | 0                       | 0                                                  |
| APR/MAY/JUNE          | 0             | 0         | 0             | APR/MAY/JUNE          | 7                       | 0                       | 0                                                  |

## GOALS AND ACTUAL MEMBERS CUMULATIVE

| DROPPED CLUBS: 1 |    | 5 CLUBS OF 36 ADDED 1 OR<br>MORE NEW MEMBERS | GENDER DISTRIBUTION               |              |  |
|------------------|----|----------------------------------------------|-----------------------------------|--------------|--|
|                  |    |                                              | MALE                              | 286 (45.32%) |  |
|                  |    |                                              | FEMALE                            | 345 (54.68%) |  |
| DROPPED MEMBERS  |    |                                              | NON BINARY                        | 0 (0.00%)    |  |
| DECEASED         | 4  |                                              | PREFER NOT TO ANSWER              | 0 (0.00%)    |  |
| CLUB CANCELLED   | 0  |                                              | TOTAL FAMILY UNIT MEMBERS 1       |              |  |
| OTHER            | 17 | CLICK HERE FOR                               | TOTAL PAWILL GIVE WEIGHT          |              |  |
| TOTAL            | 21 | CUMULATIVE MEMBERSHIP DATA                   | FAMILY MEMBERS PAYING HALF DUES 8 |              |  |