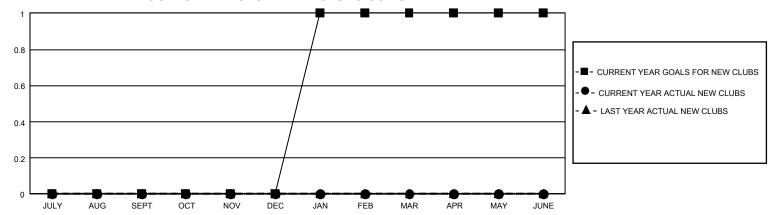

## GMT Constitutional Area 3, Group I

REPORT DOES NOT INCLUDE CLUBS IN UNDISTRICTED AREAS.

| Clubs                 |               |           |               | Members               |                         |                         |                                                    |
|-----------------------|---------------|-----------|---------------|-----------------------|-------------------------|-------------------------|----------------------------------------------------|
| RESULTS FOR 2021-2022 |               |           |               | RESULTS FOR 2021-2022 |                         |                         |                                                    |
| QUARTER               | NEW CLUB GOAL | NEW CLUBS | DROPPED CLUBS | QUARTER MEM           | IBER GROWTH NET<br>GOAL | MEMBER GROWTH<br>ACTUAL | DROPPED MEMBERS<br>ACTUAL (including<br>transfers) |
| JULY/AUG/SEPT         | 0             | 0         | 1             | JULY/AUG/SEPT         | 2                       | 1                       | 10                                                 |
| OCT/NOV/DEC           | 0             | 0         | 0             | OCT/NOV/DEC           | 4                       | 9                       | 11                                                 |
| JAN/FEB/MAR           | 3             | 0         | 0             | JAN/FEB/MAR           | 5                       | 0                       | 0                                                  |
| APR/MAY/JUNE          | 0             | 0         | 0             | APR/MAY/JUNE          | 7                       | 0                       | 0                                                  |

## GOALS AND ACTUAL NEW CLUBS CUMULATIVE